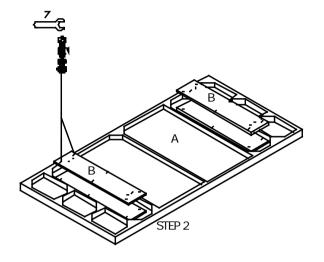

### Assembly Procedure: (Please follow the sketches below.)

- **Step 1:** Unpack, inspect, and read assembly instruction carefully. Lay out the parts and hardware. Make sure the quantity of each is correct.
- **Step 2:** Detach the mounting plate (B) from bottom of table top (A) with wrench (7). Keep the bolts, spring washers and flat washers for step 4.
- **Step 3:** Insert wood dowels (9) into the predrilled holes in the side posts (D), and then attach connecting rail (C) to side posts (D) from outside of side posts (D) with allen head bolts (4), spring washers (5) and flat washers (6) using allen wrench (8). Fill the holes on the outside of side posts (D) with decorative pad (E) on both side. Then attach mounting plates (B) to top of side posts (D) with nuts (1), spring washers (2) and flat washers (3) using wrench (4).
- **Step 4:** Turn the base over, and attach the mounting plate (B) to the table top (A) with the bolts, lock washers and flat washers from step 2.
- **Step 6:** Turn the table upright.