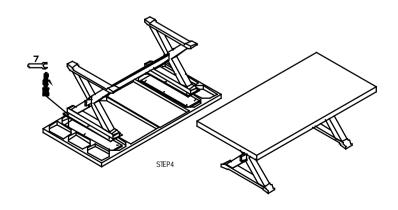

### Assembly Procedure: (Please follow the sketches below.)

- **Step 1:** Unpack, inspect, and read assembly instruction carefully. Lay out the parts and hardware. Make sure the quantity of each is correct.
- **Step 2:** Detach the mounting plate (B) from bottom of table top (A) with wrench (7). Keep the bolts, spring washers and flat washers for step 4.
- **Step 3:** Insert wood dowels (9) into the predrilled holes in the side posts (D), and then attach connecting rail (C) to side posts (D) from outside of side posts (D) with allen head bolts (4), spring washers (5) and flat washers (6) using allen wrench (8). Fill the holes on the outside of side posts (D) with decorative pad (E) on both side. Then attach mounting plates (B) to top of side posts (D) with nuts (1), spring washers (2) and flat washers (3) using wrench (4).
- **Step 4:** Turn the base over, and attach the mounting plate (B) to the table top (A) with the bolts, lock washers and flat washers from step 2.
- **Step 6:** Turn the table upright.