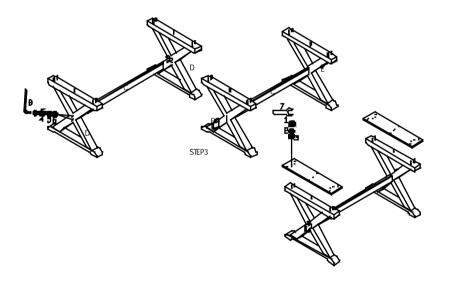

### Assembly Procedure: (Please follow the sketches below.)

- **Step 1:** Unpack, inspect, and read assembly instruction carefully. Lay out the parts and hardware. Make sure the quantity of each is correct.
- **Step 2:** Detach the mounting plate (B) from bottom of table top (A) with wrench (7). Keep the bolts, spring washers and flat washers for step 4.
- **Step 3:** Insert wood dowels (9) into the predrilled holes in the side posts (D), and then attach connecting rail (C) to side posts (D) from outside of side posts (D) with allen head bolts (4), spring washers (5) and flat washers (6) using allen wrench (8). Fill the holes on the outside of side posts (D) with decorative pad (E) on both side. Then attach mounting plates (B) to top of side posts (D) with nuts (1), spring washers (2) and flat washers (3) using wrench (4).
- **Step 4:** Turn the base over, and attach the mounting plate (B) to the table top (A) with the bolts, lock washers and flat washers from step 2.
- **Step 6:** Turn the table upright.